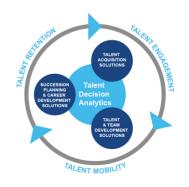

# **Harrison Talent Life Cycle Solutions**

Harrison Assessments uses predictive analytics to help organizations acquire, develop, lead and engage their talent. This comprehensive Talent Decision Analytics provides the intelligence needed throughout the talent life cycle to build effective teams and develop, engage and retain key talent. Contact us to learn how we help organizations make great decisions.