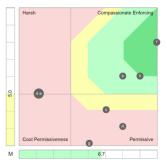

#### **Team Paradox Analysis**

Harrison Assessment's Paradox Theory reveals team dynamics in a way that has never before been possible, enabling individual team members to understand how their own behaviours contribute to or obstruct team objectives. Reports provide a step-by-step plan in which each team member can make adjustments to improve team performance.

Team members are highlighted by a letter and displayed in conjunction with all other team members. The manager can be displayed in a different colour. This diagnostic analysis creates an accurate view of how team members interact to enable or inhibit team effectiveness.

By applying the analysis to the 12 sets of paradoxical traits used in the Harrison Team diagnostic analysis, you will foster actions to accelerate team performance.