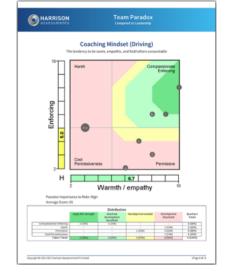

Team members are highlighted by a letter and displayed in conjunction with all other team members. The manager can be displayed in a different colour. This diagnostic analysis creates an accurate view of how team members interact to enable or inhibit team effectiveness.

By applying the analysis to the 12 sets of paradoxical traits used in the Harrison Team diagnostic analysis, you will foster actions to accelerate team performance.