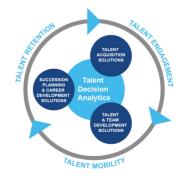

### **Harrison Talent Life Cycle Solutions**

Harrison Assessments uses predictive analytics to help organizations acquire, develop, lead and engage their talent. This comprehensive Talent Decision Analytics provides the intelligence needed throughout the talent life cycle to build effective teams and develop, engage and retain key talent. Contact us to learn how we help organizations make great decisions.